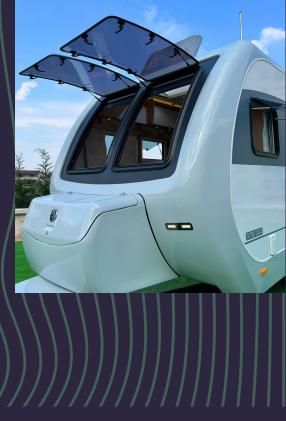

### MONDE DESIGN CARAVANS: EMBARK ON UNFORGETTABLE JOURNEYS

**Monde Design Caravans** caters to the spirited adventurer with its meticulously crafted collection of compact, minimalist caravans. Each model seamlessly blends elegance, comfort, and safety, ensuring an unparalleled travel experience

**Uncompromising Functionality:** Double-walled plexiglass windows with blackout curtains and mosquito nets deliver exceptional comfort and privacy.

**Marine-Grade Interiors:** Laminate-coated marine poplar plywood guarantees lasting durability and a sophisticated aesthetic.