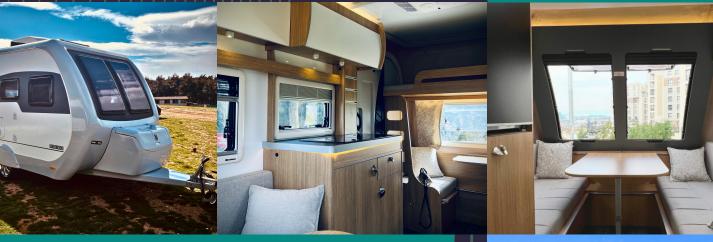

### MONDE DESIGN CARAVANS: EMBARK ON UNFORGETTABLE JOURNEYS

**Monde Design Caravans** caters to the spirited adventurer with its meticulously crafted collection of compact, minimalist caravans. Each model seamlessly blends elegance, comfort, and safety, ensuring an unparalleled travel experience

#### UNWAVERING DEDICATION TO QUALITY

**Premium Chassis:** ALKO and KNOTT brand chassis provide a robust foundation for every caravan.

**Durable Construction:** The hybrid exterior shell, combining fiberglass and CTP panels, offers enhanced strength and weather resistance. The wall thickness is 35 mm.

**Superior Insulation:** 32 dns XPS (extruded polystyrene foam) is used as insulation material on the floor, walls, and ceiling. **Customization Options:** Personalize your caravan's exterior with an array of color choices.

**Uncompromising Functionality:** Double-walled plexiglass windows with blackout curtains and mosquito nets deliver exceptional comfort and privacy.

**Marine-Grade Interiors:** Laminate-coated marine poplar plywood guarantees lasting durability and a sophisticated aesthetic.

#### SPACIOUS COMFORT WITHIN COMPACT DESIGNS

Despite their streamlined exteriors, each **Monde Design Caravan** boasts a surprisingly spacious and comfortable interior. Diverse models cater to varying needs, offering various accommodation capacities and functional areas, including well-equipped kitchens and bathrooms.