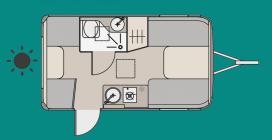

## MONDE 320

#### CARAVAN DIMENSION

- BODY LENGTH: 320 CM (126 IN)
  - OVERALL LENGTH: 457 CM (179.9 INC)

R

• WIDTH

INTERIOR: 200 CM (78.7 INC) EXTERIOR: 215 CM (84.6 INC)

- INTERIOR: 195 CM (76.8 INC)
- EXTERIOR: 260 CM (102.4 INC)

Accommodates Two individuals comfortably Sleeping Arrangements Convertible double bed located at the front, measuring 130cmx198cm Kitchen Spacious and functional kitchen area at the back, measuring 120cm x 50cm. Bathroom Convenient and well-appointed

bathroom at the back, measuring 75cm x 100cm.

#### Chassis

The caravan utilizes a robust KNOTT chassis for enhanced stability and durability. **MONDE** 375

- CARAVAN DIMENSION
- BODY LENGTH: 375 CM (147.6 INC)
  OVERALL LENGTH: 530 CM (208.7 INC)
- OVERALL LENGT
- INTERIOR: 200 CM (78.7 INC)
  - XTERIOR: 215 CM (8
- INTERIOR: 195 CM (76.8 INC)
- EXTERIOR: 260 CM (102.4 INC)