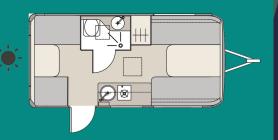

#### CARAVAN DIMENSION

- BODY LENGTH: 425 CM (167.3 INC)
- OVERALL LENGTH: 522 CM (205.5 INC)
- NTERIOR: 2

MONDE

www.mondecaravan.com

Monde

EXTERIOR: 215 CM (84.6 INC)

• HEIGH

INTERIOR: 195 CM (76.8 INC) EXTERIOR: 260 CM (102.4 INC)

#### Accommodates

Three or Four individuals comfortably Sleeping Arrangements Three individuals: Convertible double bed in the front, measuring 145cm x 198cm and a convertible single bed in the back, measuring 85cm x 198cm. Above the rear seating area, a convenient cupboard offers additional storage. Four individuals: This variation

replaces the rear cupboard with a bunk bed, increasing the sleeping capacity.

#### Kitchen & Bathroom

A well-equipped kitchen area occupies the right side, measuring 120cm x 50cm. Convenient and well-appointed

bathroom at the back,

measuring 80cm x 110cm.

#### Chassis

The caravan utilizes a robust ALKO chassis for enhanced stability and durability.