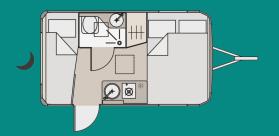

#### Chassis

The caravan utilizes a robust KNOTT chassis for enhanced stability and durability. **MONDE** 375

- CARAVAN DIMENSION
- BODY LENGTH: 375 CM (147.6 INC)
  OVERALL LENGTH: 530 CM (208.7 INC)
- OVERALL LENGT
- INTERIOR: 200 CM (78.7 INC)
  - XTERIOR: 215 CM (8
- INTERIOR: 195 CM (76.8 INC)
- EXTERIOR: 260 CM (102.4 INC)

#### Accommodates

Three or Four individuals comfortably

#### Sleeping Arrangements

**Three individuals:** Convertible double bed in the front, measuring 130cm x 198cm and a convertible single bed in the back, measuring 66cm x 198cm. Above the rear seating area, a convenient cupboard offers additional storage.

*Four individuals:* This variation replaces the rear cupboard with a bunk bed, increasing the sleeping capacity.

#### Kitchen & Bathroom

A well-equipped kitchen area occupies the right side, measuring 95cm x 50cm.

Convenient and well-appointed bathroom at the back, measuring 75cm x 100cm.

#### Chassis

The caravan utilizes a robust ALKO chassis for enhanced stability and durability.

MONDE 425