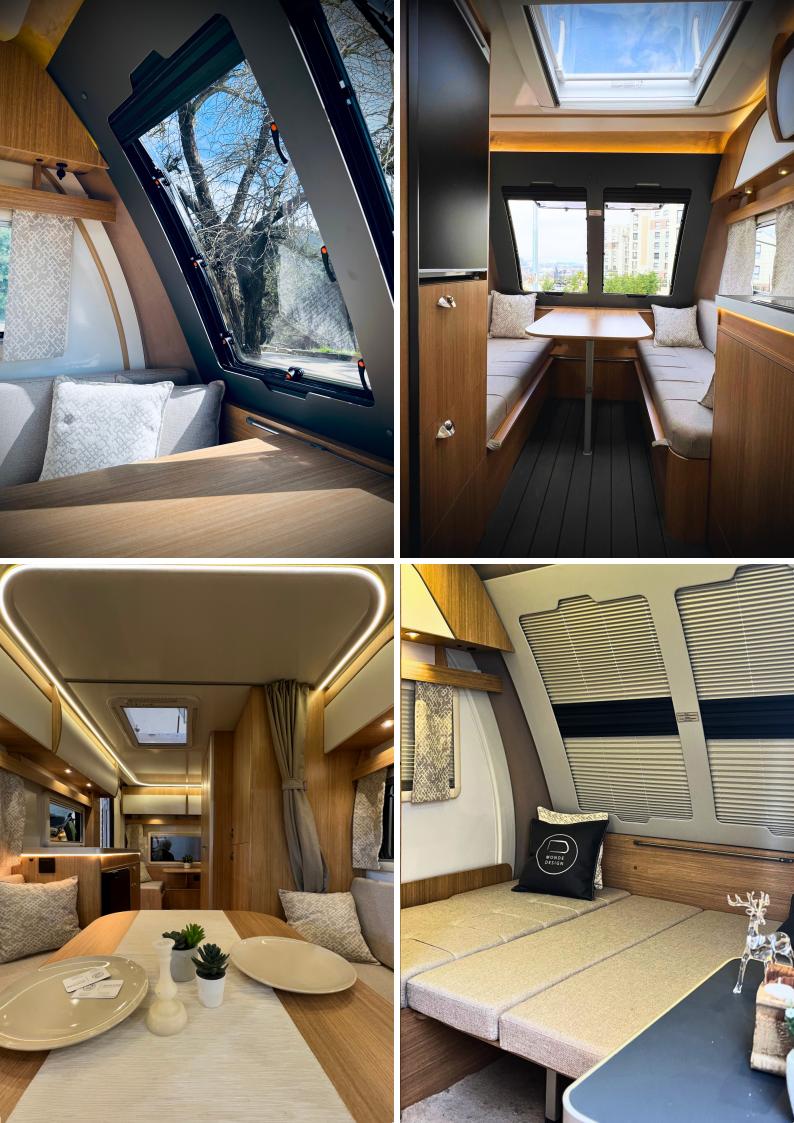

#### SPACIOUS COMFORT WITHIN COMPACT DESIGNS

Despite their streamlined exteriors, each **Monde Design Caravan** boasts a surprisingly spacious and comfortable interior. Diverse models cater to varying needs, offering various accommodation capacities and functional areas, including well-equipped kitchens and bathrooms.

#### DİSCOVER YOUR IDEAL ESCAPE

**Monde Design Caravans** proudly presents three distinct models;

- Monde 320,
- Monde 375,
- Monde 425 guaranteeing the perfect match for your travel aspirations.

OBDA BABLER