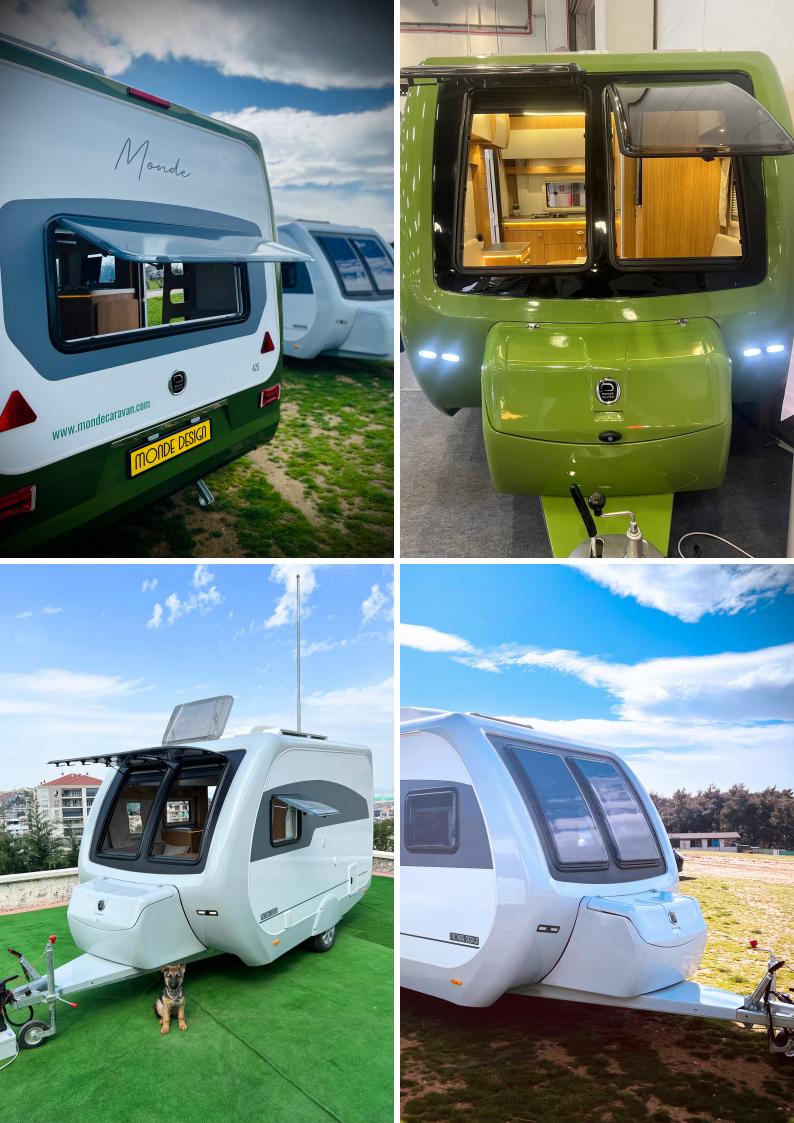

#### UNWAVERING DEDICATION TO QUALITY

**Premium Chassis:** ALKO and KNOTT brand chassis provide a robust foundation for every caravan.

**Durable Construction:** The hybrid exterior shell, combining fiberglass and CTP panels, offers enhanced strength and weather resistance. The wall thickness is 35 mm.

**Superior Insulation:** 32 dns XPS (extruded polystyrene foam) is used as insulation material on the floor, walls, and ceiling. **Customization Options:** Personalize your caravan's exterior with an array of color choices.

**Uncompromising Functionality:** Double-walled plexiglass windows with blackout curtains and mosquito nets deliver exceptional comfort and privacy.

**Marine-Grade Interiors:** Laminate-coated marine poplar plywood guarantees lasting durability and a sophisticated aesthetic.

#### SPACIOUS COMFORT WITHIN COMPACT DESIGNS

Despite their streamlined exteriors, each **Monde Design Caravan** boasts a surprisingly spacious and comfortable interior. Diverse models cater to varying needs, offering various accommodation capacities and functional areas, including well-equipped kitchens and bathrooms.