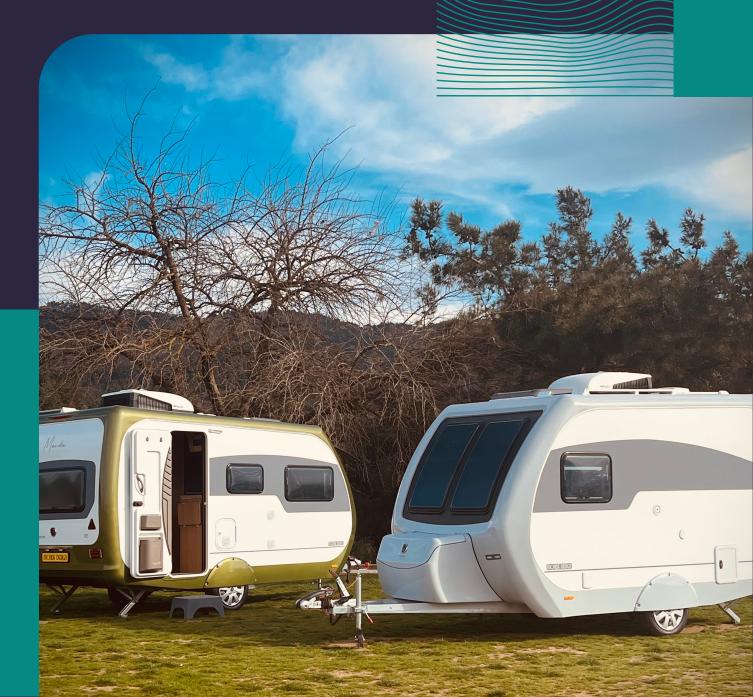

### MONDE DESIGN CARAVANS: EMBARK ON UNFORGETTABLE JOURNEYS

**Monde Design Caravans** caters to the spirited adventurer with its meticulously crafted collection of compact, minimalist caravans. Each model seamlessly blends elegance, comfort, and safety, ensuring an unparalleled travel experience

#### SPACIOUS COMFORT WITHIN COMPACT DESIGNS

Despite their streamlined exteriors, each **Monde Design Caravan** boasts a surprisingly spacious and comfortable interior. Diverse models cater to varying needs, offering various accommodation capacities and functional areas, including well-equipped kitchens and bathrooms.

#### DİSCOVER YOUR IDEAL ESCAPE

**Monde Design Caravans** proudly presents three distinct models;

- Monde 320,
- Monde 375,
- Monde 425 guaranteeing the perfect match for your travel aspirations.

OBDA BABLER