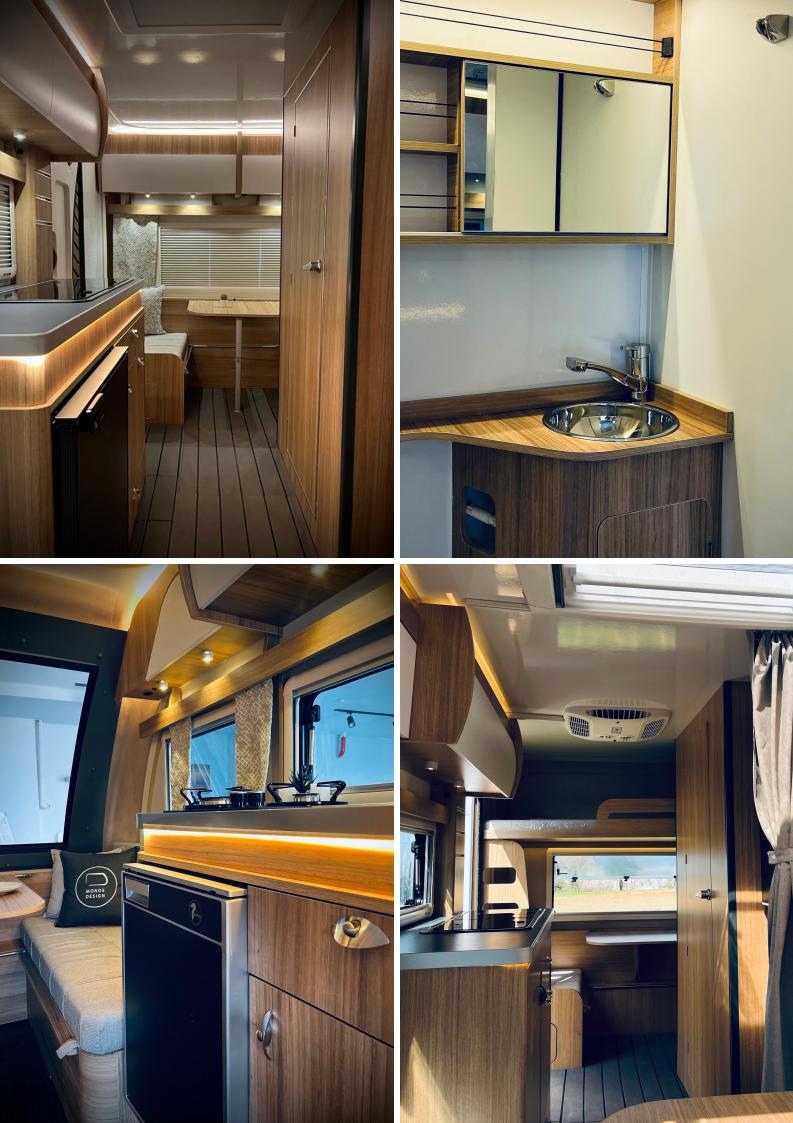

**Uncompromising Functionality:** Double-walled plexiglass windows with blackout curtains and mosquito nets deliver exceptional comfort and privacy.

**Marine-Grade Interiors:** Laminate-coated marine poplar plywood guarantees lasting durability and a sophisticated aesthetic.

#### SPACIOUS COMFORT WITHIN COMPACT DESIGNS

Despite their streamlined exteriors, each **Monde Design Caravan** boasts a surprisingly spacious and comfortable interior. Diverse models cater to varying needs, offering various accommodation capacities and functional areas, including well-equipped kitchens and bathrooms.