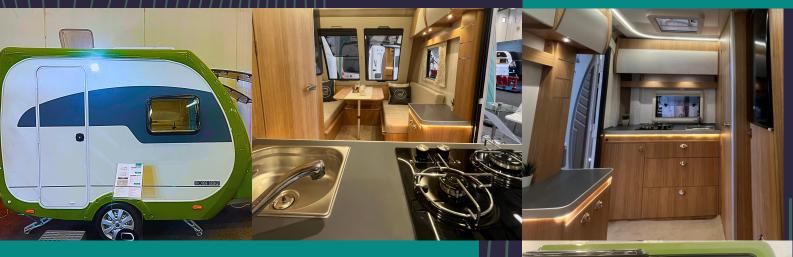

### MONDE DESIGN CARAVANS: EMBARK ON UNFORGETTABLE JOURNEYS

**Monde Design Caravans** caters to the spirited adventurer with its meticulously crafted collection of compact, minimalist caravans. Each model seamlessly blends elegance, comfort, and safety, ensuring an unparalleled travel experience

#### UNWAVERING DEDICATION TO QUALITY

**Premium Chassis:** ALKO and KNOTT brand chassis provide a robust foundation for every caravan.

**Durable Construction:** The hybrid exterior shell, combining fiberglass and CTP panels, offers enhanced strength and weather resistance. The wall thickness is 35 mm.

**Superior Insulation:** 32 dns XPS (extruded polystyrene foam) is used as insulation material on the floor, walls, and ceiling. **Customization Options:** Personalize your caravan's exterior with an array of color choices.

**Uncompromising Functionality:** Double-walled plexiglass windows with blackout curtains and mosquito nets deliver exceptional comfort and privacy.

**Marine-Grade Interiors:** Laminate-coated marine poplar plywood guarantees lasting durability and a sophisticated aesthetic.

#### SPACIOUS COMFORT WITHIN COMPACT DESIGNS

Despite their streamlined exteriors, each **Monde Design Caravan** boasts a surprisingly spacious and comfortable interior. Diverse models cater to varying needs, offering various accommodation capacities and functional areas, including well-equipped kitchens and bathrooms.