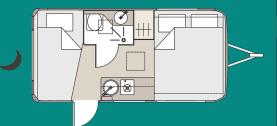

#### Chassis

The caravan utilizes a robust KNOTT chassis for enhanced stability and durability. **MONDE** 375

- CARAVAN DIMENSION
- BODY LENGTH: 375 CM (147.6 INC)
  OVERALL LENGTH: 530 CM (208.7 INC)
- OVERALL LENGT
- INTERIOR: 200 CM (78.7 INC)
  - XTERIOR: 215 CM (8
- INTERIOR: 195 CM (76.8 INC)
- EXTERIOR: 260 CM (102.4 INC)

#### Accommodates

Three or Four individuals comfortably

#### Sleeping Arrangements

**Three individuals:** Convertible double bed in the front, measuring 130cm x 198cm and a convertible single bed in the back, measuring 66cm x 198cm. Above the rear seating area, a convenient cupboard offers additional storage.

*Four individuals:* This variation replaces the rear cupboard with a bunk bed, increasing the sleeping capacity.

#### Kitchen & Bathroom

A well-equipped kitchen area occupies the right side, measuring 95cm x 50cm.

Convenient and well-appointed bathroom at the back, measuring 75cm x 100cm.

#### Chassis

The caravan utilizes a robust ALKO chassis for enhanced stability and durability.

MONDE 425