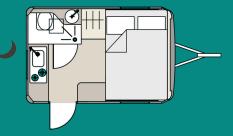

Accommodates Two individuals comfortably Sleeping Arrangements Convertible double bed located at the front, measuring 130cmx198cm Kitchen Spacious and functional kitchen area at the back, measuring 120cm x 50cm. Bathroom Convenient and well-appointed

bathroom at the back, measuring 75cm x 100cm.

#### Chassis

The caravan utilizes a robust KNOTT chassis for enhanced stability and durability. **MONDE** 375

- CARAVAN DIMENSION
- BODY LENGTH: 375 CM (147.6 INC)
  OVERALL LENGTH: 530 CM (208.7 INC)
- OVERALL LENGT
- INTERIOR: 200 CM (78.7 INC)
  - XTERIOR: 215 CM (8
- INTERIOR: 195 CM (76.8 INC)
- EXTERIOR: 260 CM (102.4 INC)

#### Accommodates

Three or Four individuals comfortably

#### Sleeping Arrangements

**Three individuals:** Convertible double bed in the front, measuring 130cm x 198cm and a convertible single bed in the back, measuring 66cm x 198cm. Above the rear seating area, a convenient cupboard offers additional storage.

*Four individuals:* This variation replaces the rear cupboard with a bunk bed, increasing the sleeping capacity.

#### Kitchen & Bathroom

A well-equipped kitchen area occupies the right side, measuring 95cm x 50cm.

Convenient and well-appointed bathroom at the back, measuring 75cm x 100cm.